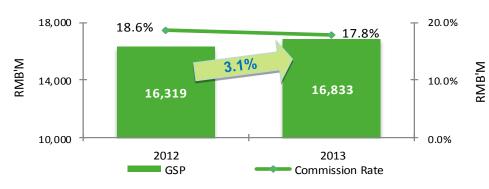

### **Achievements in 2013**

- Maintained stable performance amid challenging market landscape
  - ✓ Total GSP increased to RMB16.8 billion, **1** 3.1%
  - ✓ Concessionaire rate reduced to 17.8%, \$\overline{0}\$ 0.8% points
  - ✓ Profit from operations reduced to RMB1.5 billion, \$\overline{\quad}\$ 2.7%
  - ✓ Profit for the year maintained at RMB1.2 billion, 11.4%
- Same store sales growth ("SSSG") remained stable at 2.9%
- Number of VIP reached over 1.2 million, accounting for 56.2% of the Group's total GSP
- Stay focused on core goals
  - ✓ To enhance the performance of established old stores and shorten the ramp-up period of young stores
  - ✓ To prepare for our future comprehensive lifestyle-one-stop shopping destination

### **2013 Financial Highlights**

| Year ended 31 December<br>(RMB million) | 2013     | 2012     | (+/-)  |
|-----------------------------------------|----------|----------|--------|
| Gross Sales Proceeds (GSP)              | 16,833.1 | 16,319.3 | +3.1%  |
| Concessionaire Sales                    | 15,276.0 | 14,853.3 | +2.8%  |
| Direct Sales                            | 1,456.5  | 1,371.6  | +6.2%  |
| Rental Income                           | 84.9     | 77.0     | +10.1% |
| Management Service Fees                 | 15.7     | 17.4     | -10.1% |
| Gross Profit                            | 2,642.7  | 2,659.0  | - 0.6% |
| Other Operating Income                  | 233.0    | 211.2    | +10.3% |
| Operating Expenses                      | 1,360.5  | 1,313.7  | +3.6%  |
| EBIT (Profit from operations)           | 1,515.2  | 1,556.5  | -2.7%  |
| EBITDA                                  | 1,729.7  | 1,757.8  | -1.6%  |
| Profit Attributable to Shareholders     | 1,235.0  | 1,217.6  | +1.4%  |
| EPS – Basic (RMB)                       | 0.656    | 0.629    | +4.3%  |

### **2013 Margin Analysis**

| Year ended 31 December<br>(%)                           | 2013  | 2012  | (+/- )<br>% points |
|---------------------------------------------------------|-------|-------|--------------------|
| Concessionaire rate from concessionaire sales           | 17.8% | 18.6% | - 0.8              |
| Direct sales margin                                     | 18.3% | 17.8% | + 0.5              |
| Combined margin                                         | 17.8% | 18.5% | - 0.7              |
| Impact on combined margin from gold and jewellery sales |       |       | - 0.4              |
| Expenses to GSP                                         | 9.5%  | 9.4%  | + 0.1              |
| EBIT margin to GSP                                      | 10.5% | 11.2% | - 0.7              |
| NP margin to GSP                                        | 8.6%  | 8.7%  | - 0.1              |
| (NP margin excluding 2011 & 2012 stores)                | 10.3% | 10.4% | - 0.1              |
|                                                         |       |       |                    |