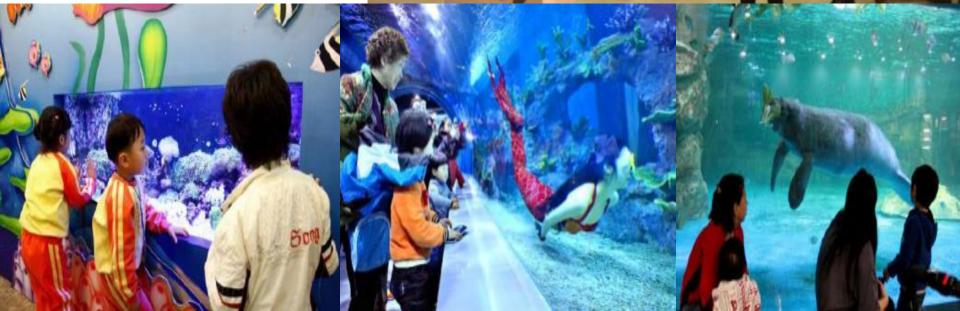

### 金鹰海洋世界

位于负一层的国内唯一商业中心海 洋馆,分为十大主题展示区,展示 鱼类、两栖类、鸟类、爬行类、哺 乳类等数百种生物。2014年春节期 间每天进馆参观人数超过1500人, 目前日参观人数超400人。