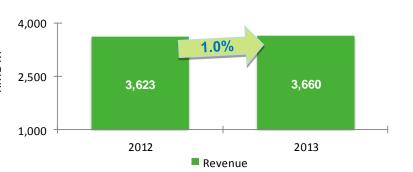

| (2,378.1) | (1,720.0) | (2,683.2) |
| - Capex for the year                                                    | (329.3)   | (1,033.7) | (985.3)   |
| <ul> <li>Changes in short-term<br/>bank related deposits</li> </ul>     | (2,173.9) | (234.4)   | (903.0)   |
| Net cash (used in) from financing activities                            | (58.4)    | 1,118.6   | 743.5     |
| - Increase in borrowings                                                | 1,386.7   | 1,771.4   | 1,059.4   |
| - Repurchase of own shares                                              | (943.7)   | (196.2)   | (24.9)    |
| Net (decrease) increase in cash and cash equivalents                    | (1,186.2) | 886.9     | 134.2     |

### Stable Growth and Profitability







#### Revenue



#### **Profit from Operations (EBIT)**



#### Sales Per Ticket (same store basis)



### **Stable Expense Ratios**













### **Growing Presence in the PRC**





### **Extensive Store Network**





### **Rapidly Growing Store Sales**



The leading stylish premium department store chain in second-tier cities, catering for the mid-to-high-end retail market

| Chain Store       | Years into operation | Retail OFA (sq.m.) | Lifestyle OFA (sq.m.) | Total OFA (sq.m.) <sup>(2)</sup> | 2013 Sales<br>(RMB'M) | SSSG<br>(%)          | 2013 ASP<br>(RMB) <sup>(3)</sup> | 2012 ASP<br>(RMB) <sup>(3)</sup> |
|-------------------|----------------------|--------------------|-----------------------|----------------------------------|-----------------------|----------------------|-----------------