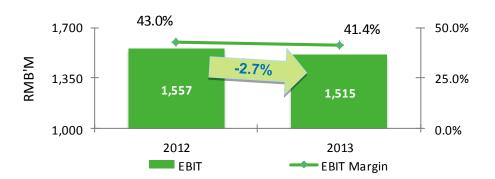

### **Achievements in 2013**

- Maintained stable performance amid challenging market landscape
  - ✓ Total GSP increased to RMB16.8 billion, **1** 3.1%
  - ✓ Concessionaire rate reduced to 17.8%, \$\overline{0}\$ 0.8% points
  - ✓ Profit from operations reduced to RMB1.5 billion, \$\overline{\quad}\$ 2.7%
  - ✓ Profit for the year maintained at RMB1.2 billion, 11.4%
- Same store sales growth ("SSSG") remained stable at 2.9%
- Number of VIP reached over 1.2 million, accounting for 56.2% of the Group's total GSP
- Stay focused on core goals
  - ✓ To enhance the performance of established old stores and shorten the ramp-up period of young stores
  - ✓ To prepare for our future comprehensive lifestyle-one-stop shopping destination

### **2013 Financial Highlights**

| Year ended 31 December<br>(RMB million) | 2013     | 2012     | (+/-)  |
|-----------------------------------------|----------|----------|--------|
| Gross Sales Proceeds (GSP)              | 16,833.1 | 16,319.3 | +3.1%  |
| Concessionaire Sales                    | 15,276.0 | 14,853.3 | +2.8%  |
| Direct Sales                            | 1,456.5  | 1,371.6  | +6.2%  |
| Rental Income                           | 84.9     | 77.0     | +10.1% |
| Management Service Fees                 | 15.7     | 17.4     | -10.1% |
| Gross Profit                            | 2,642.7  | 2,659.0  | - 0.6% |
| Other Operating Income                  | 233.0    | 211.2    | +10.3% |
| Operating Expenses                      | 1,360.5  | 1,313.7  | +3.6%  |
| EBIT (Profit from operations)           | 1,515.2  | 1,556.5  | -2.7%  |
| EBITDA                                  | 1,729.7  | 1,757.8  | -1.6%  |
| Profit Attributable to Shareholders     | 1,235.0  | 1,217.6  | +1.4%  |
| EPS – Basic (RMB)                       | 0.656    | 0.629    | +4.3%  |

### **2013 Margin Analysis**

| Year ended 31 December<br>(%)                           | 2013  | 2012  | (+/- )<br>% points |
|---------------------------------------------------------|-------|-------|--------------------|
| Concessionaire rate from concessionaire sales           | 17.8% | 18.6% | - 0.8              |
| Direct sales margin                                     | 18.3% | 17.8% | + 0.5              |
| Combined margin                                         | 17.8% | 18.5% | - 0.7              |
| Impact on combined margin from gold and jewellery sales |       |       | - 0.4              |
| Expenses to GSP                                         | 9.5%  | 9.4%  | + 0.1              |
| EBIT margin to GSP                                      | 10.5% | 11.2% | - 0.7              |
| NP margin to GSP                                        | 8.6%  | 8.7%  | - 0.1              |
| (NP margin excluding 2011 & 2012 stores)                | 10.3% | 10.4% | - 0.1              |
|                                                         |       |       |                    |

#### **Profit from Operations (EBIT)**