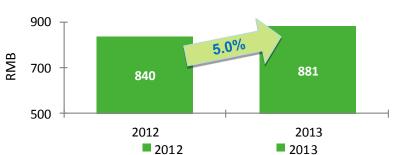

e year                                                    | (329.3)   | (1,033.7) | (985.3)   |
| <ul> <li>Changes in short-term<br/>bank related deposits</li> </ul>     | (2,173.9) | (234.4)   | (903.0)   |
| Net cash (used in) from financing activities                            | (58.4)    | 1,118.6   | 743.5     |
| - Increase in borrowings                                                | 1,386.7   | 1,771.4   | 1,059.4   |
| - Repurchase of own shares                                              | (943.7)   | (196.2)   | (24.9)    |
| Net (decrease) increase in cash and cash equivalents                    | (1,186.2) | 886.9     | 134.2     |

### Stable Growth and Profitability







#### Revenue



#### **Profit from Operations (EBIT)**



#### Sales Per Ticket (same store basis)



### **Stable Expense Ratios**













### **Growing Presence in the PRC**





### **Extensive Store Network**





### **Rapidly Growing Store Sales**



The leading stylish premium department store chain in second-tier cities, catering for the mid-to-high-end retail market

| Chain Store       | Years into operation | Retail OFA (sq.m.) | Lifestyle OFA (sq.m.) | Total OFA (sq.m.) <sup>(2)</sup> | 2013 Sales<br>(RMB'M) | SSSG<br>(%)          | 2013 ASP<br>(RMB) <sup>(3)</sup> | 2012 ASP<br>(RMB) <sup>(3)</sup> |
|-------------------|----------------------|--------------------|-----------------------|----------------------------------|-----------------------|----------------------|----------------------------------|----------------------------------|
| Nanjing Xinjiekou | 17.5