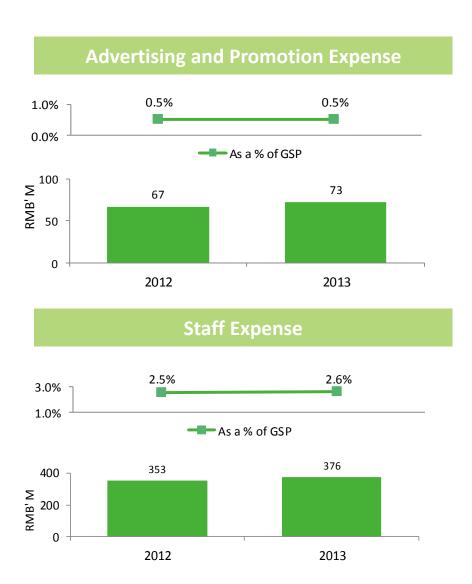

| (329.3)   | (1,033.7) | (985.3)   |
| <ul> <li>Changes in short-term<br/>bank related deposits</li> </ul>     | (2,173.9) | (234.4)   | (903.0)   |
| Net cash (used in) from financing activities                            | (58.4)    | 1,118.6   | 743.5     |
| - Increase in borrowings                                                | 1,386.7   | 1,771.4   | 1,059.4   |
| - Repurchase of own shares                                              | (943.7)   | (196.2)   | (24.9)    |
| Net (decrease) increase in cash and cash equivalents                    | (1,186.2) | 886.9     | 134.2     |

### Stable Growth and Profitability







#### Revenue



#### **Profit from Operations (EBIT)**



#### Sales Per Ticket (same store basis)



### **Stable Expense Ratios**













### **Growing Presence in the PRC**





### **Extensive Store Network**





### **Rapidly Growing Store Sales**



The leading stylish premium department store chain in second-tier cities, catering for the mid-to-high-end retail market

| Chain Store       | Years into operation | Retail OFA (sq.m.) | Lifestyle OFA (sq.m.) | Total OFA (sq.m.) <sup>(2)</sup> | 2013 Sales<br>(RMB'M) | SSSG<br>(%)          | 2013 ASP<br>(RMB) <sup>(3)</sup> | 2012 ASP<br>(RMB) <sup>(3)</sup> |
|-------------------|----------------------|--------------------|-----------------------|----------------------------------|-----------------------|----------------------|----------------------------------|----------------------------------|
| Nanjing Xinjiekou | 17.5                 | 24,614             | 2