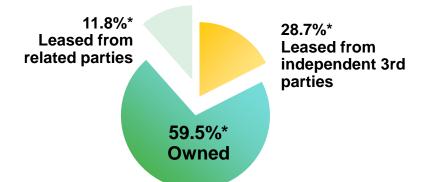

### **Self Owned Properties**

Self-owned properties in prime locations account for 59.5%\* of our total GFA

\* As a percentage of total GFA (sq. m.) as at 31 December 2013

| As a percentage of total of A (sq. III.) as at 31 December 2013 |                |                |  |  |  |  |
|-----------------------------------------------------------------|----------------|----------------|--|--|--|--|
| Store<br>(in operation)                                         | Owned / Leased | GFA (sq. m.)   |  |  |  |  |
| Nanjing Xinjiekou                                               | Owned          | 33,447         |  |  |  |  |
| Nantong                                                         | Owned          | 9,297          |  |  |  |  |
| Yangzhou                                                        | Owned / Leased | 37,562 / 3,450 |  |  |  |  |
| Xuzhou                                                          | Owned          | 59,934         |  |  |  |  |
| Xi'an Gaoxin                                                    | Owned          | 27,287         |  |  |  |  |
| Taizhou                                                         | Owned          | 58,374         |  |  |  |  |
| Kunming                                                         | Owned          | 116,817        |  |  |  |  |
| Nanjing Zhujiang                                                | Leased         | 33,578         |  |  |  |  |
| Huai'an                                                         | Owned          | 55,768         |  |  |  |  |
| Yancheng                                                        | Owned          | 95,026         |  |  |  |  |
| Yangzhou Jinghua                                                | Leased         | 29,598         |  |  |  |  |
| Shanghai                                                        | Leased         | 21,306         |  |  |  |  |
| Nanjing Hanzhong                                                | Leased         | 12,462         |  |  |  |  |
| Nanjing Xianlin                                                 | Leased         | 42,795         |  |  |  |  |

#### **Owned-to-leased GFA ratio**

| Store<br>(in operation) | Owned / Leased | GFA (sq. m.)    |
|-------------------------|----------------|-----------------|
| Hefei Dadongmen         | Leased         | 10,356          |
| Hefei Baihuajing        | Leased         | 12,294          |
| Anhui Huaibei           | Leased         | 34,714          |
| Hefei Suzhou Road       | Leased         | 59,906          |
| Changzhou Jiahong       | Leased         | 33,458          |
| Xi'an Xiaozhai          | Leased         | 19,000          |
| Suqian                  | Owned / Leased | 65,410 / 539    |
| Liyang                  | Owned / Leased | 53,469 / 18,355 |
| Xuzhou People's Square  | Owned          | 37,768          |
| <b>Kunming Nanya</b>    | Leased         | 36,870          |
| Changzhou Wujin         | Leased         | 55,200          |
| Yancheng Outlet         | Leased         | 18,377          |

Total

1,092,417