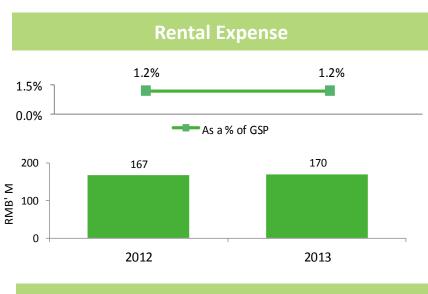

| (329.3)   | (1,033.7) | (985.3)   |
| <ul> <li>Changes in short-term<br/>bank related deposits</li> </ul>     | (2,173.9) | (234.4)   | (903.0)   |
| Net cash (used in) from financing activities                            | (58.4)    | 1,118.6   | 743.5     |
| - Increase in borrowings                                                | 1,386.7   | 1,771.4   | 1,059.4   |
| - Repurchase of own shares                                              | (943.7)   | (196.2)   | (24.9)    |
| Net (decrease) increase in cash and cash equivalents                    | (1,186.2) | 886.9     | 134.2     |

### Stable Growth and Profitability







#### Revenue



#### **Profit from Operations (EBIT)**



#### Sales Per Ticket (same store basis)



### **Stable Expense Ratios**













### **Growing Presence in the PRC**





### **Extensive Store Network**





### **Rapidly Growing Store Sales**



The leading stylish premium department store chain in second-tier cities, catering for the mid-to-high-end retail market

| Chain Store       | Years into operation | Retail OFA (sq.m.) | Lifestyle OFA (sq.m.) | Total OFA (sq.m.) <sup>(2)</sup> | 2013 Sales<br>(RMB'M) | SSSG<br>(%)          | 2013 ASP<br>(RMB) <sup>(3)</sup> | 2012 ASP<br>(RMB) <sup>(3)</sup> |
|-------------------|----------------------|--------------------|-----------------------|----------------------------------|-----------------------|----------------------|----------------------------------|----------------------------------|
| Nanjing Xinjiekou | 17.5                 | 24,614             | 201