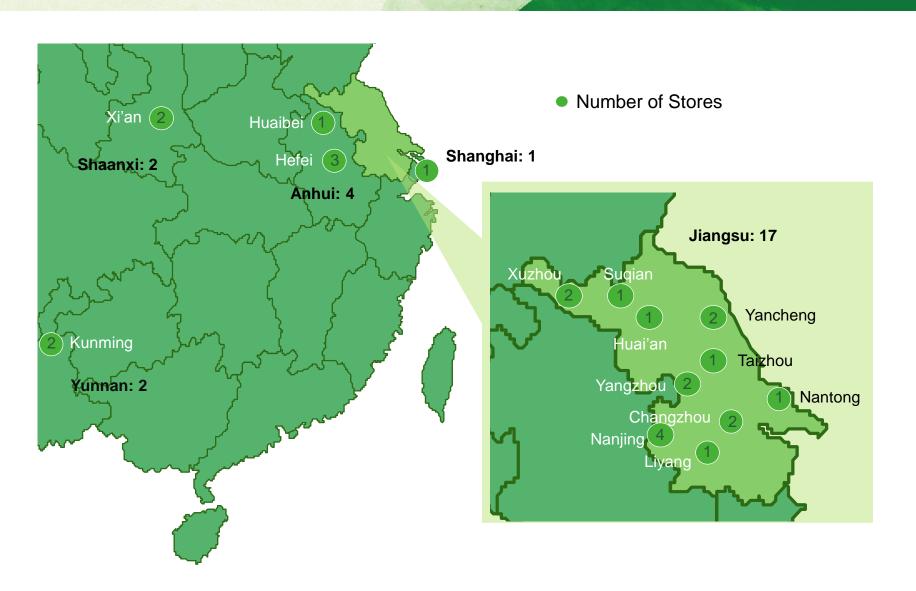

rt-term<br/>bank related deposits</li> </ul>     | (2,173.9) | (234.4)   | (903.0)   |
| Net cash (used in) from financing activities                            | (58.4)    | 1,118.6   | 743.5     |
| - Increase in borrowings                                                | 1,386.7   | 1,771.4   | 1,059.4   |
| - Repurchase of own shares                                              | (943.7)   | (196.2)   | (24.9)    |
| Net (decrease) increase in cash and cash equivalents                    | (1,186.2) | 886.9     | 134.2     |

### Stable Growth and Profitability







#### Revenue



#### **Profit from Operations (EBIT)**



#### Sales Per Ticket (same store basis)



### **Stable Expense Ratios**













### **Growing Presence in the PRC**





### **Extensive Store Network**





### **Rapidly Growing Store Sales**



The leading stylish premium department store chain in second-tier cities, catering for the mid-to-high-end retail market

| Chain Store       | Years into operation | Retail OFA (sq.m.) | Lifestyle OFA (sq.m.) | Total OFA (sq.m.) <sup>(2)</sup> | 2013 Sales<br>(RMB'M) | SSSG<br>(%)          | 2013 ASP<br>(RMB) <sup>(3)</sup> | 2012 ASP<br>(RMB) <sup>(3)</sup> |
|-------------------|----------------------|--------------------|-----------------------|----------------------------------|-----------------------|----------------------|----------------------------------|----------------------------------|
| Nanjing Xinjiekou | 17.5                 | 24,614             | 201                   | 24,815                           | 3,536 <sup>(4)</sup>  | -4.2