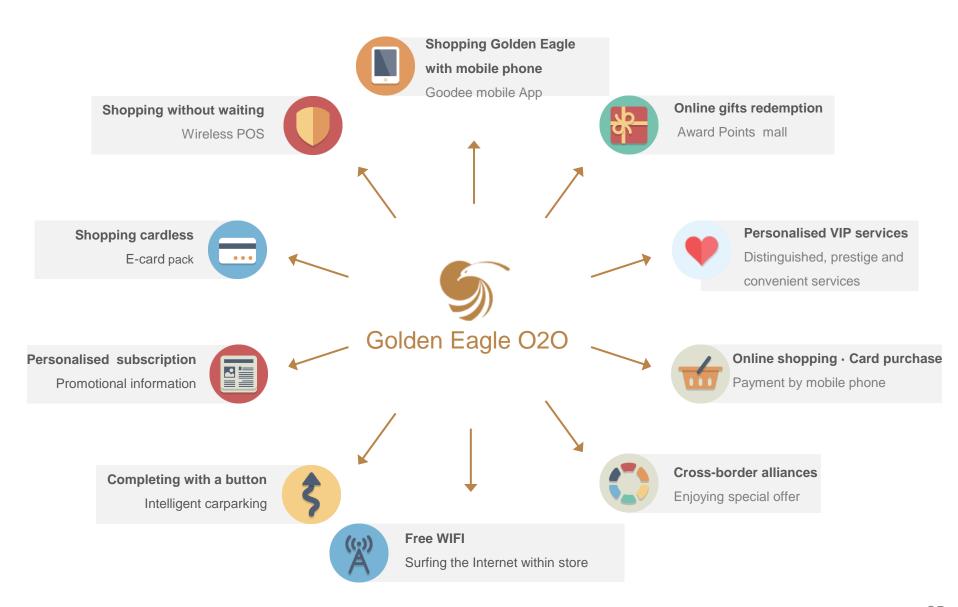

## Positioning of Golden Eagle O2O

A platform providing Golden Eagle VIP members with distinguished, convenient and precise services

为金鹰VIP会员在线上(Online)和线下(Offline)提供 尊贵服务、便利服务、精准服务、差异化服务的融合平台

### **Omni Channel**