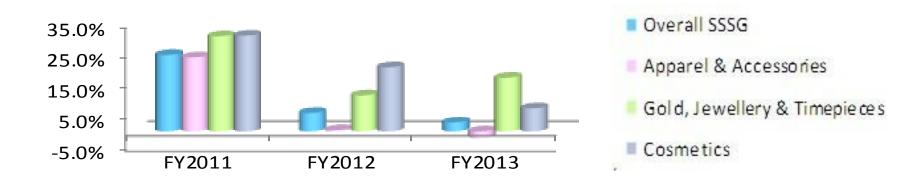

#### **Category Sales Growth (Same Store Basis)**

|        | Overall SSSG | Apparel & Accessories | Gold, Jewellery &<br>Timepieces | Cosmetics |
|--------|--------------|-----------------------|---------------------------------|-----------|
| FY2011 | 24.9%        | 24.1%                 | 31.1%                           | 31.3%     |
| FY2012 | 6.1%         | 0.4%                  | 11.8%                           | 20.9%     |
| FY2013 | 2.9%         | -2.2%                 | 17.5%                           | 7.6%      |