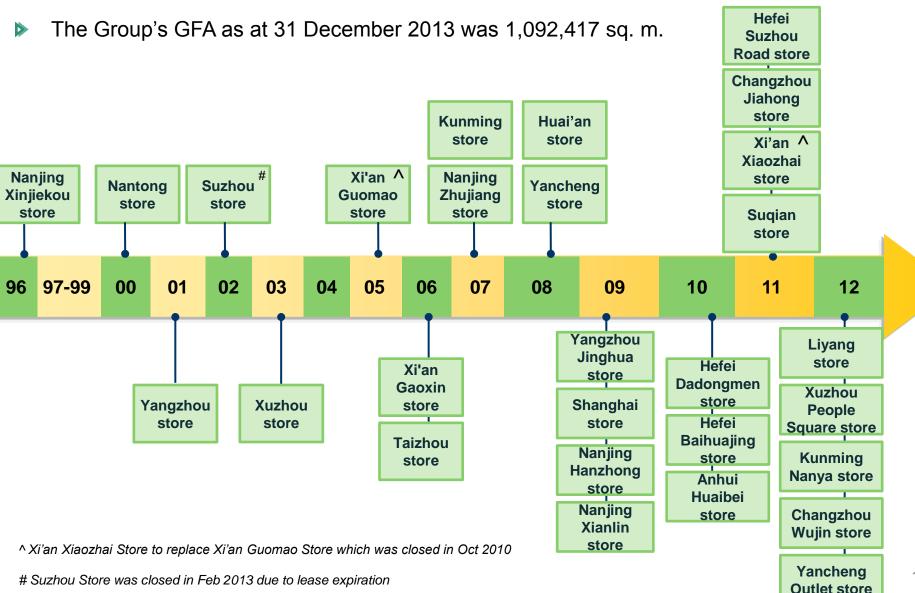

### **Extensive Store Network**

### **Rapidly Growing Store Sales**

The leading stylish premium department store chain in second-tier cities, catering for the mid-to-high-end retail market

| Chain Store       | Years into operation | Retail OFA (sq.m.) | Lifestyle OFA (sq.m.) | Total OFA (sq.m.) <sup>(2)</sup> | 2013 Sales<br>(RMB'M) | SSSG<br>(%)          | 2013 ASP<br>(RMB) <sup>(3)</sup> | 2012 ASP<br>(RMB) <sup>(3)</sup> |
|-------------------|----------------------|--------------------|-----------------------|----------------------------------|-----------------------|----------------------|----------------------------------|----------------------------------|
| Nanjing Xinjiekou | 17.5                 | 24,614             | 201                   | 24,815                           | 3,536 <sup>(4)</sup>  | -4.2% <sup>(4)</sup> | 1,388                            | 1,260                            |
| Nantong           | 13                   | 5,757              | -                     | 5,757                            | 262                   | -8.3%                | 909                              | 831                              |
| Yangzhou          | 12                   | 28,372             | 515                   | 28,887                           | 1,696                 | 2.8%                 | 963                              | 861                              |
| Xuzhou            | 10                   | 39,311             | 4,552                 | 43,863                           | 2,066                 | 3.3%                 | 936                              | 830                              |
| Xi'an Gaoxin      | 7.5                  | 19,357             | 1,393                 | 20,750                           | 1,206                 | -0.6%                | 1,150                            | 1,060                            |
| Taizhou           | 7                    | 33,532             | 6,932                 | 40,464                           | 835                   | 0.5%                 | 791                              | 702                              |
| Kunming           | 6.5                  | 45,266             | 32,778                | 78,044                           | 669                   | 16.1%                | 971                              | 1,009                            |
| Nanjing Zhujiang  | 6                    | 24,178             | 1,929                 | 26,107                           | 669                   | 7.3%                 | 726                              | 656                              |

### **Rapidly Growing Store Sales**

(Cont'd)

| Chain Store      | Years into operation <sup>(1)</sup> | Retail OFA (sq.m.) | Lifestyle OFA<br>(sq.m.) | Total OFA (sq.m.) <sup>(2)</sup> | 2013 Sales<br>(RMB'M) | SSSG<br>(%)           | 2013 ASP<br>(RMB) <sup>(3)</sup> | 2012 ASP<br>(RMB) <sup>(3)</sup> |
|------------------|-------------------------------------|--------------------|--------------------------|----------------------------------|-----------------------|-----------------------|----------------------------------|----------------------------------|
| Huai'an          | 5                                   | 30,822             | 2,887                    | 33,709                           | 486                   | 9.6%                  | 775                              | 709                              |
| Yancheng         | 5                                   | 48,655             | 11,110                   | 59,765                           | 1,224 <sup>(5)</sup>  | 18.8% <sup>(5)</sup>  | 839                              | 725                              |
| Yangzhou Jinghua | 4.5                                 | 18,786             | 434                      | 19,220                           | 408                   | 28.2%                 | 554                              | 519                              |
| Shanghai         | 4.5                                 | 15,138             | 98                       | 15,236                           | 304                   | -24.2%                | 3,047                            | 3,012                            |
| Nanjing Hanzhong | 4.5                                 | 9,918              | 429                      | 10,347                           | 254 <sup>(6)</sup>    | 6.3% <sup>(6)</sup>   | 386                              | 341                              |
| Nanjing Xianlin  | 4                                   | 32,110             | 1,239                    | 33,349                           | 614                   | 33.7%                 | 431                              | 394                              |
| Hefei Dadongmen  | 3                                   | 8,652              | -                        | 8,652                            | 168 <sup>(7)</sup>    | -42.7% <sup>(7)</sup> | 2,707                            | 3,306                            |
| Hefei Baihuajing | 3                                   | 9,616              | 169                      | 9,785                            | 195                   | -13.1%                | 851                              | 930                              |
| Anhui Huaibei    | 3                                   | 25,072             | 3,120                    | 28,192                           | 299                   | 28.4%                 | 583                              | 545                              |

### **Rapidly Growing Store Sales**

(Cont'd)

| Chain Store               | Years into operation <sup>(1)</sup> | Retail OFA (sq.m.) | Lifestyle OFA (sq.m.) | Total OFA (sq.m.) (2) | 2013 Sales<br>(RMB'M) | SSSG<br>(%) | 2013 ASP<br>(RMB) <sup>(3)</sup> | 2012 ASP<br>(RMB) <sup>(3)</sup> |
|---------------------------|-------------------------------------|--------------------|-----------------------|-----------------------|-----------------------|-------------|----------------------------------|----------------------------------|
| Hefei Suzhou Road         | 3                                   | 34,276             | 11,912                | 46,188                | 284                   | -6.1%       | 735                              | 812                              |
| Changzhou Jiahong         | 2.5                                 | 22,338             | 3,248                 | 25,586                | 67                    | -8.5%       | 450                              | 485                              |
| Xi'an Xiaozhai            | 2.5                                 | 13,290             | 700                   | 13,990                | 175                   | 3.7%        | 519                              | 560                              |
| Suqian                    | 2                                   | 47,391             | 4,064                 | 51,455                | 292                   | 44.5%       | 470                              | 420                              |
| Liyang                    | 2                                   | 33,996             | 12,689                | 46,685                | 188 <sup>(8)</sup>    | 9.1%        | 490                              | 475                              |
| Xuzhou People's<br>Square | 2                                   | 20,615             | 6,538                 | 27,153                | 255 <sup>(8)</sup>    | 16.6%       | 553                              | 567                              |
| Kunming Nanya             | 2                                   | 25,853             | 3,297                 | 29,150                | 160 <sup>(8)</sup>    | 70.2%       | 810                              | 712                              |
| Changzhou Wujin           | 1.5                                 | 39,552             | 3,434                 | 42,986                | 292 <sup>(8)</sup>    | 94.6%       | 842                              | 678                              |
| Yancheng Outlet           | 1.5                                 | 13,554             | 979                   | 14,533                | 100 <sup>(8)</sup>    | 112.2%      | 312                              | 288                              |