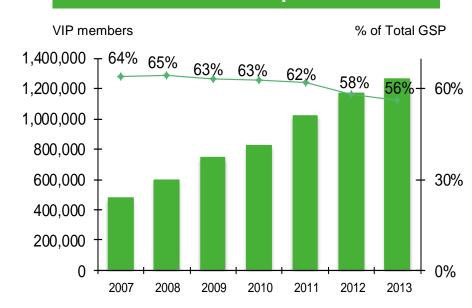

### A Broad VIP Customer Base

## A broad and growing VIP customer base continued to strengthen customer loyalty so as to pave way for long-term growth

- Around 1,270,000 members\*
- VIP consumption accounted for 56.2% of total GSP in 2013
- VIP consumption accounted for more than 60.0% for matured stores
- 2 types:
  - i) G. Club: Platinum and Gold, application and renewal based on spending
  - ii) G. Point: Pre-VIP, free to apply and point awards only
- Point awards, exclusive benefits
- Introduced co-branded credit cards with different banks

#### **VIP** consumption