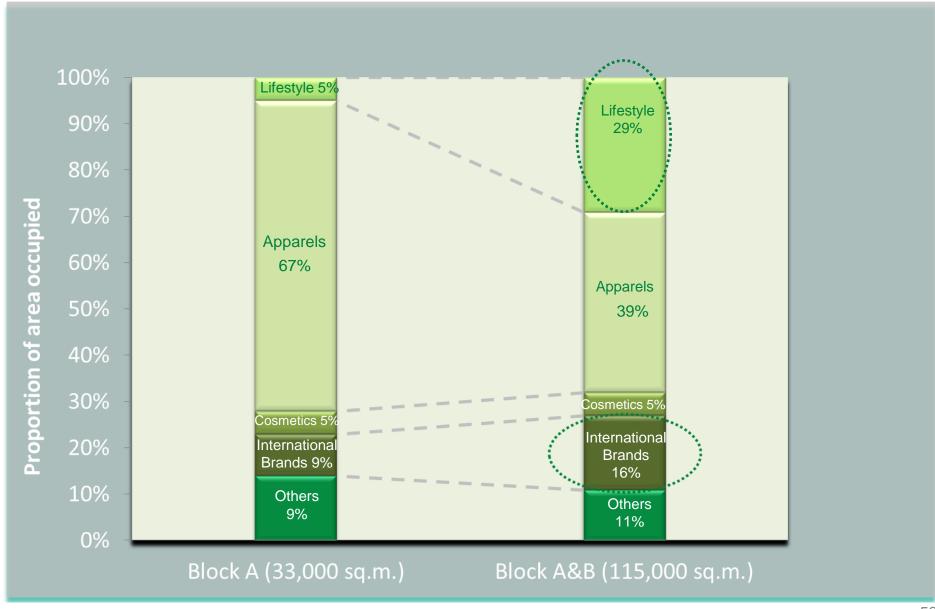

#### Floor Plan for Xinjiekou G. City

Lifestyle segment increasing to 40%, with substantial increase in international luxury brands, exclusive brands and proprietary brands